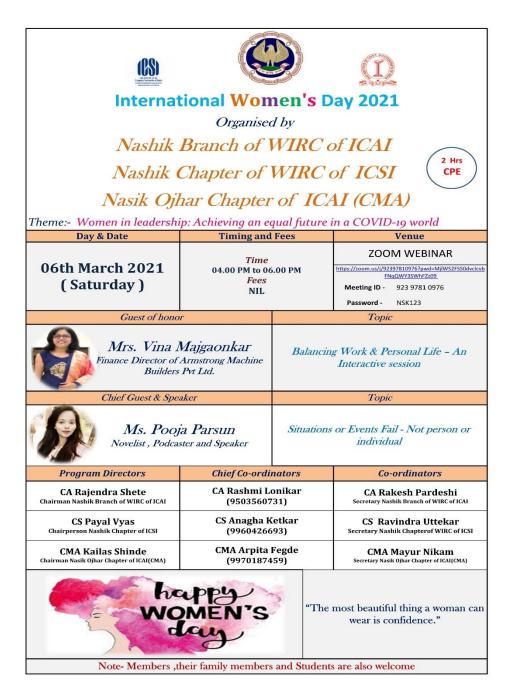

# International Women's Day 06.03.2021

### **MEMORIES**

A joint event of International Women's Day was celebrated with ICSI & ICMA at The Nashik Branch of WIRC of ICAI. Mrs. Vina Majgaonkar and Ms. Pooja Parsun were the speaker for the event. They shared their experience and knowledge with all CA Members, their family members and students as well.