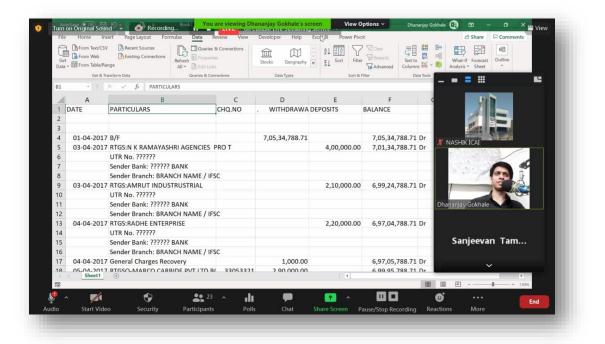

### Import & Analysis of Finacle Data Using Excel 31.03.2021

### **MEMORIES**

A Webinar on Import & Analysis of Finacle Data using Excel was conducted by CA Dhananjay Gokhale. It was a hands-on experience for all the Members because Dhananjay Sir covered the topic by brief demonstration and also interacted with members and helped in every step followed in the demonstration.