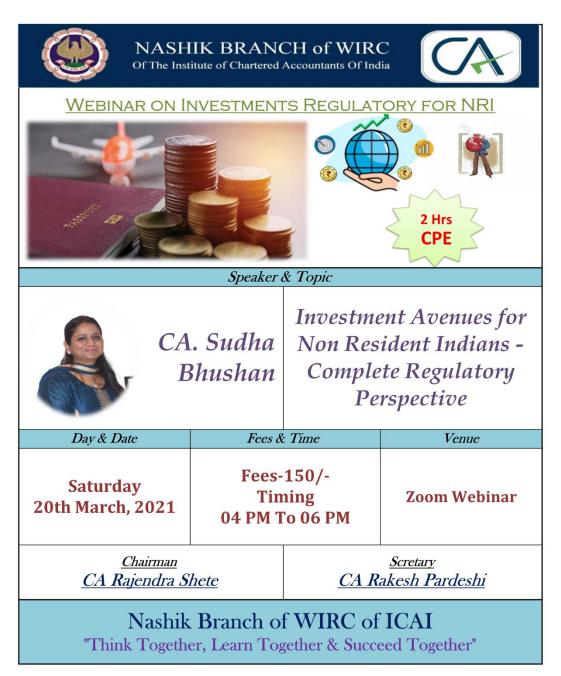

# Investments Regulatory for NRI 20.03.2021

#### **MEMORIES**

A Webinar on Investments Regulatory for NRI was held by The Nashik Branch of WIRC of ICAI, which was covered by FEMA Expert CA Sudha Bhushan, who briefly explained the topic to all the participants.