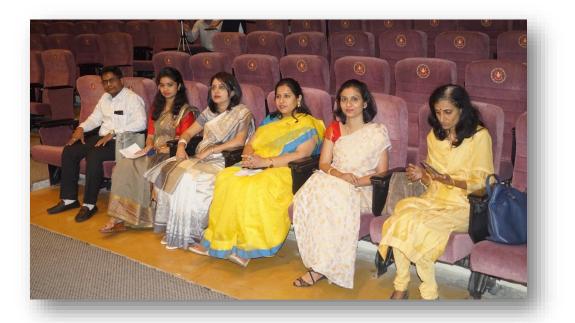

# International Women's Day 06.03.2021

### **MEMORIES**

A joint event of International Women's Day was celebrated with ICSI & ICMA at The Nashik Branch of WIRC of ICAI. Mrs. Vina Majgaonkar and Ms. Pooja Parsun were the speaker for the event. They shared their experience and knowledge with all CA Members, their family members and students as well.